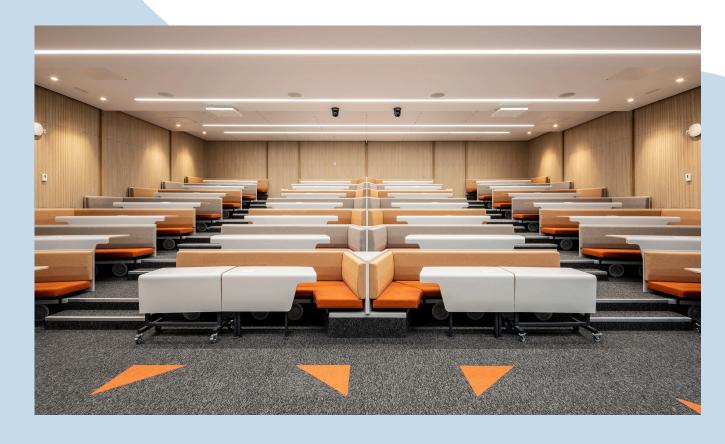

# LARCH

Capacity 300 17.1 m x 19.3 m • 352.48 m<sup>2</sup>

Lecture theatre with turn-and-learn seating to facilitate group work
Dual data projectors
Dual document camera