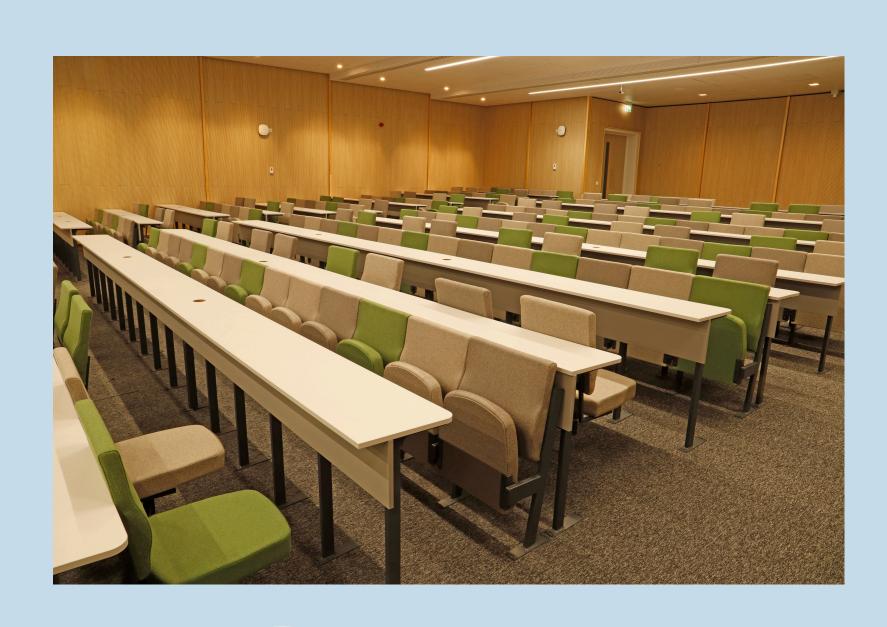

#### ROWAN

Capacity 60 12.6 m x 10.7 m • 140.79 m<sup>2</sup>

Studio classroom
10 tables of 6
Whiteboards at each station
Abundant natural light