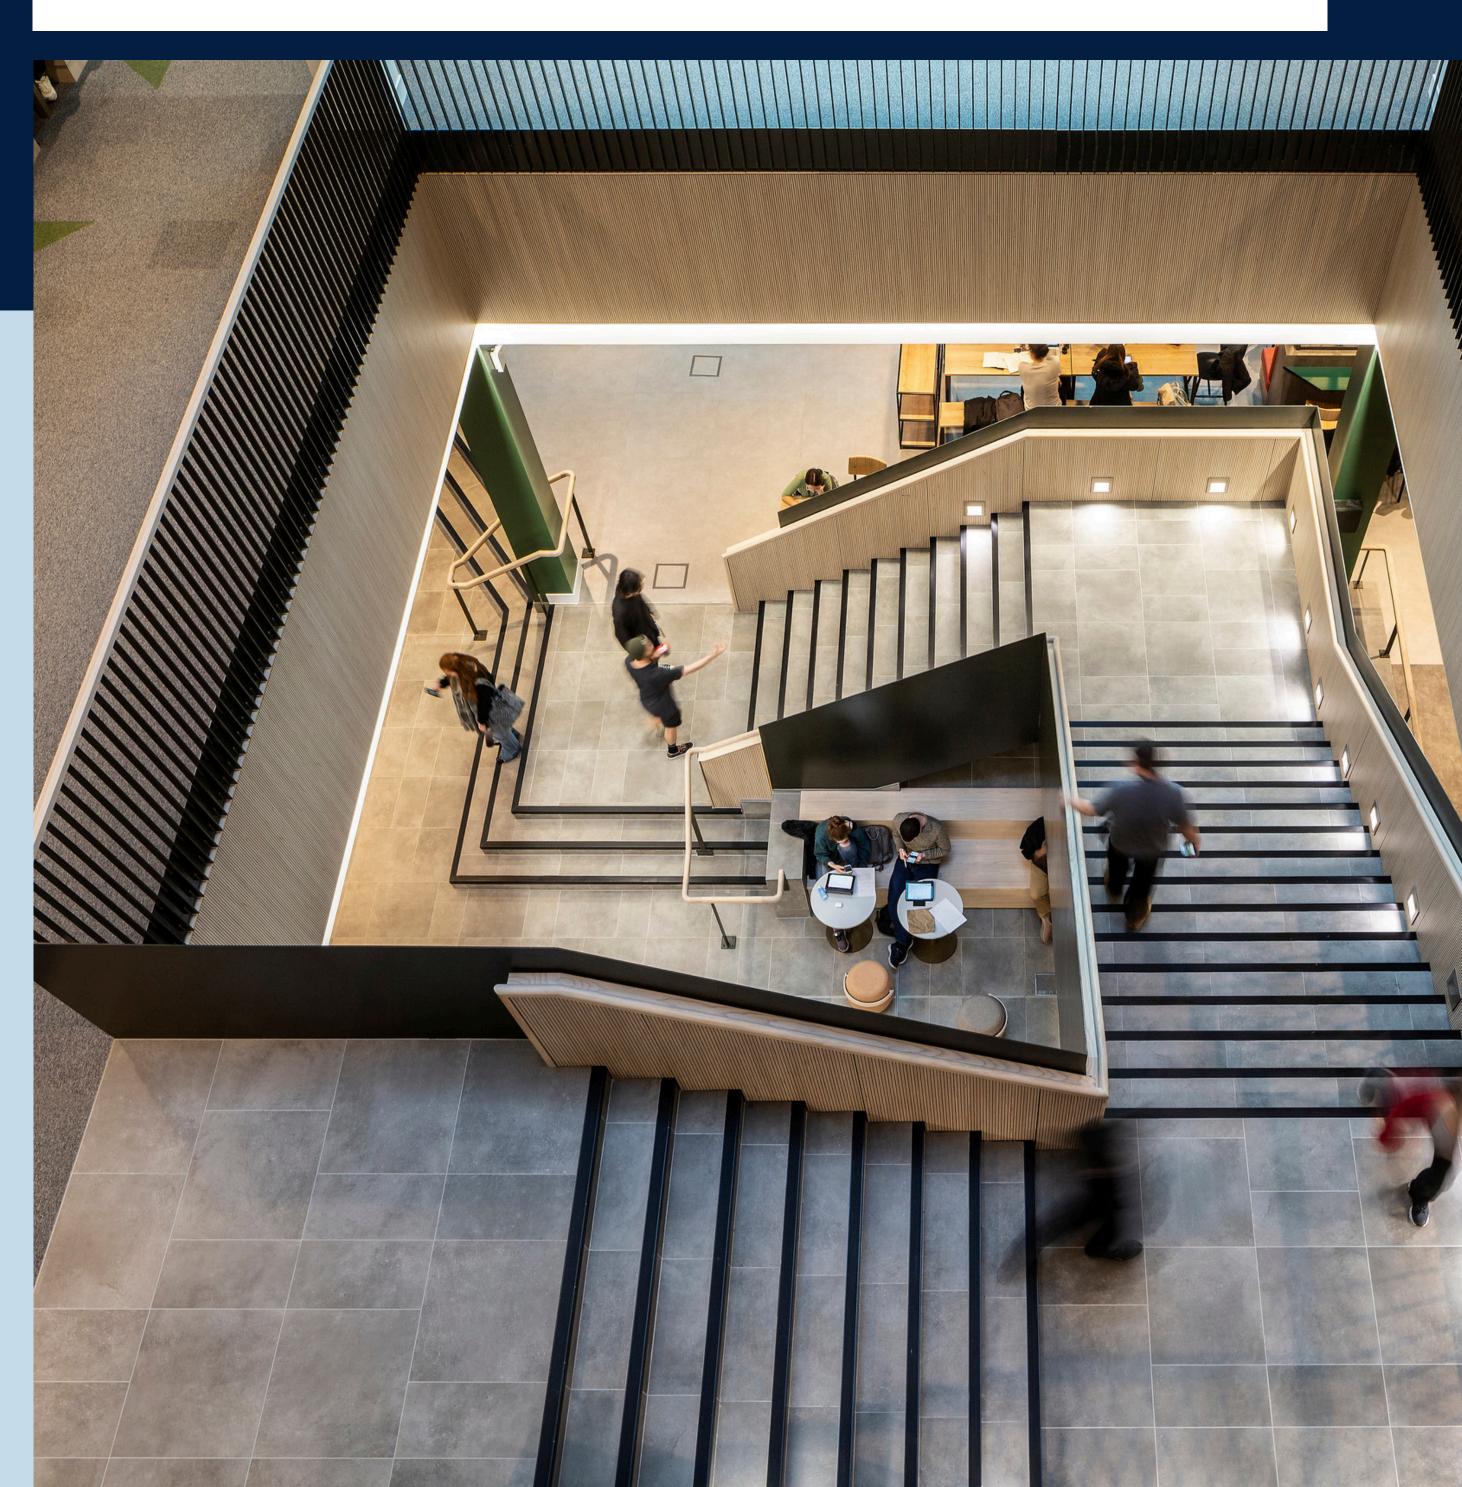

# ATRIUM & BREAKOUT SPACE

A light and spacious welcome point for your event. Further breakout spaces on other floors.