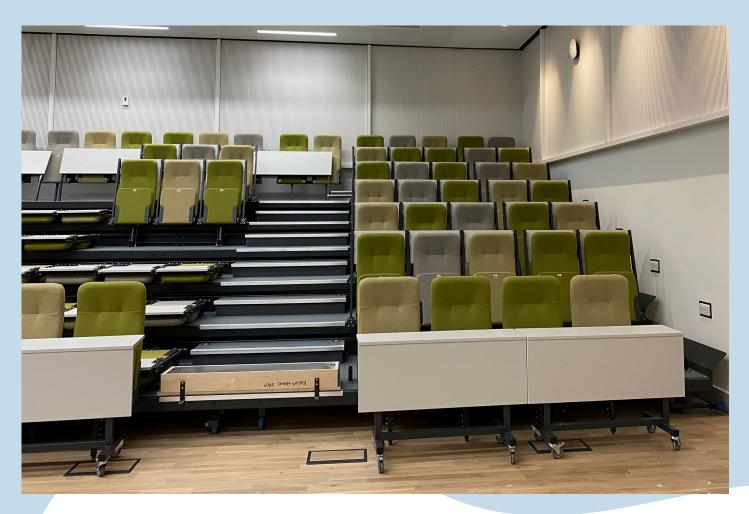

### ALDER

Capacity 300 15.5 m x 16.8 m • 263.53 m<sup>2</sup>

Flexible bleacher seating (this can be moved against the wall for ceilidhs, etc.)

Ceiling rigging

Dual data projectors

Dual document camera