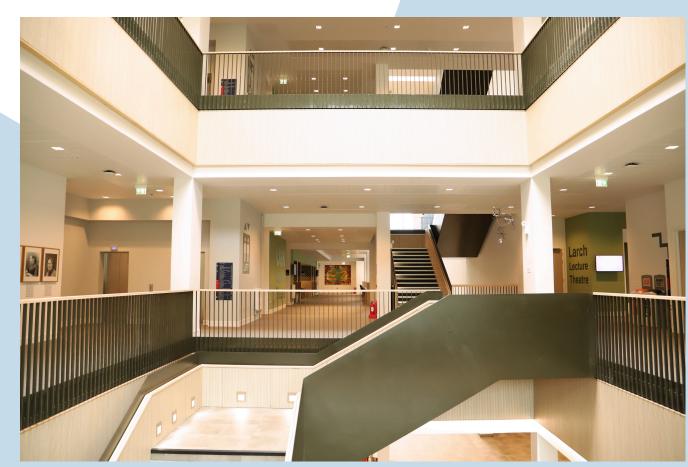

# ATRIUM & BREAKOUT SPACE

A light and spacious welcome point for your event. Further breakout spaces on other floors.