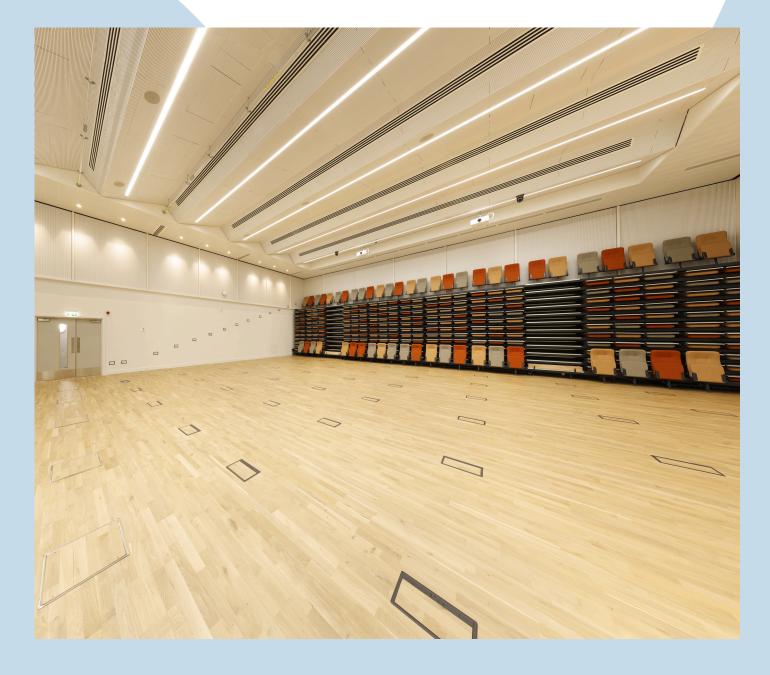

### ALDER

Capacity 300 15.5 m x 16.8 m • 263.53 m<sup>2</sup>

Flexible bleacher seating (this can be moved against the wall for ceilidhs, etc.)

Ceiling rigging

Dual data projectors

Dual document camera