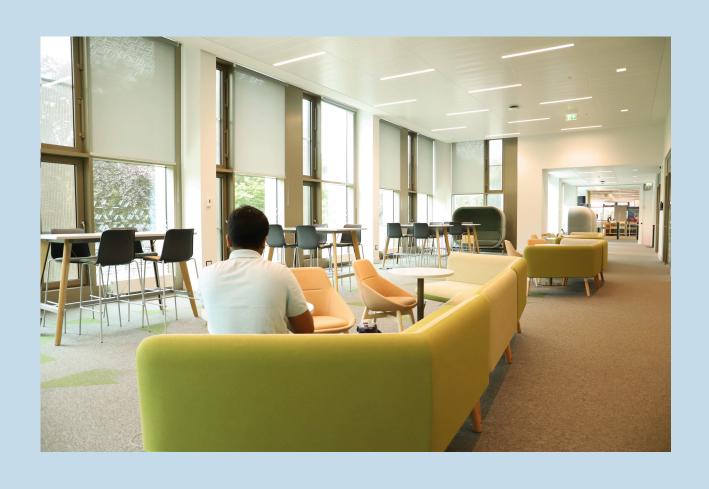

# ATRIUM & BREAKOUT SPACE

A light and spacious welcome point for your event. Further breakout spaces on other floors.