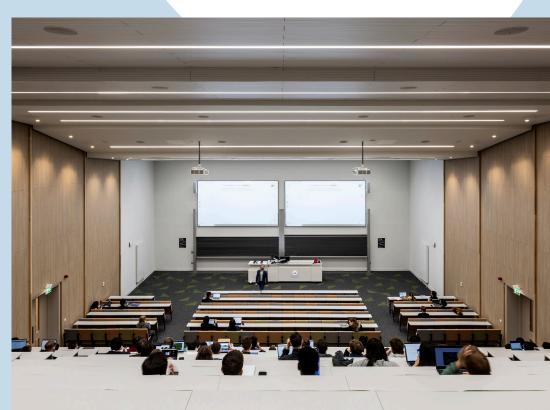

# LARCH

Capacity 300 17.1 m x 19.3 m • 352.48 m<sup>2</sup>

Lecture theatre with turn-and-learn seating to facilitate group work
Dual data projectors
Dual document camera