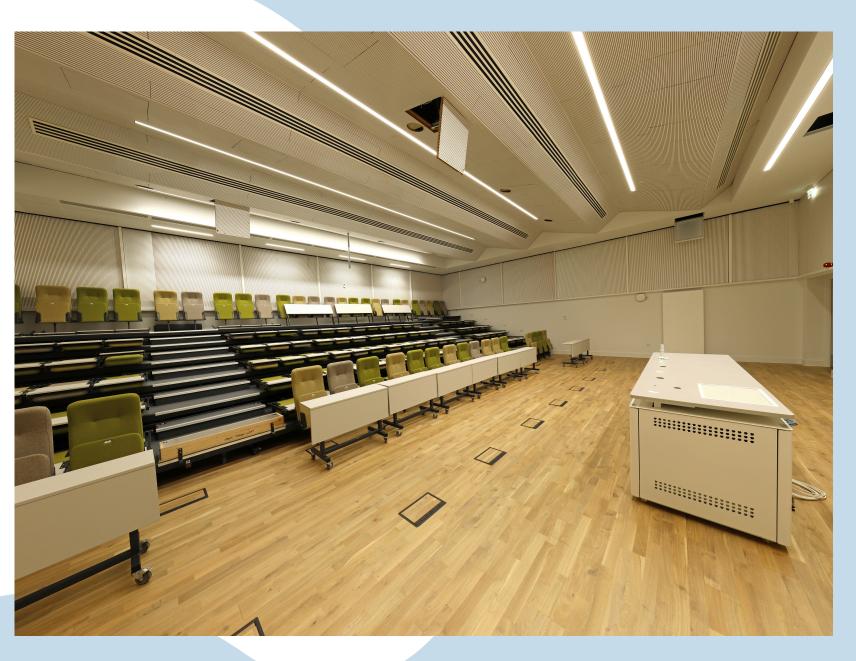

# LARCH

Capacity 300 17.1 m x 19.3 m • 352.48 m<sup>2</sup>

Lecture theatre with turn-and-learn seating to facilitate group work
Dual data projectors
Dual document camera