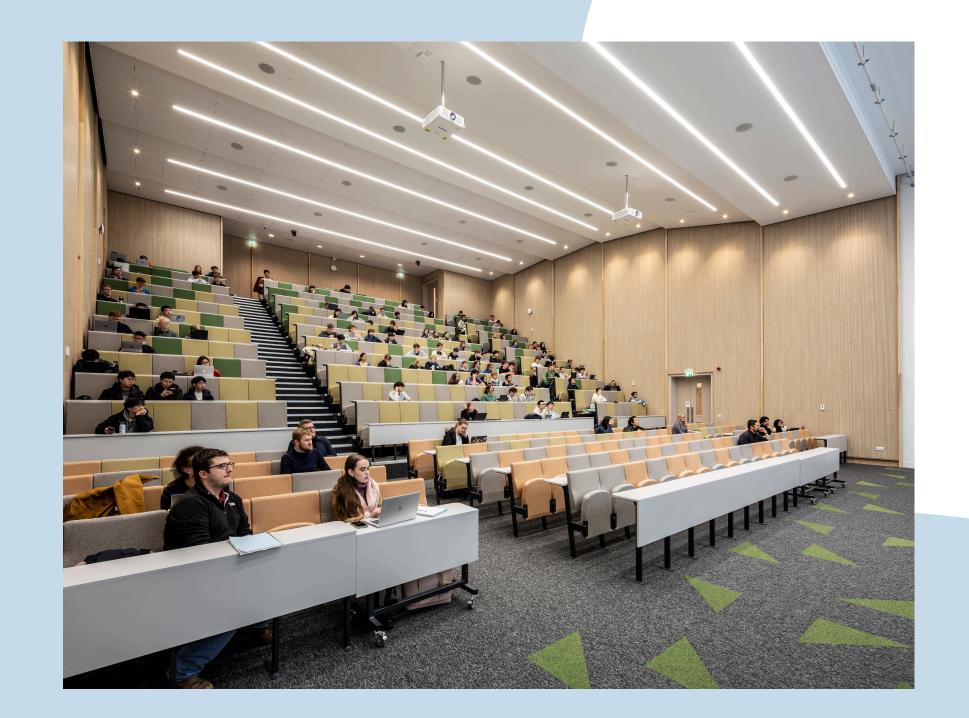

## OAK

Capacity 400 15.6 m x 36.2 m • 563.15 m<sup>2</sup>

Fixed seating lecture
theatre
Dual data projectors
Dual document camera