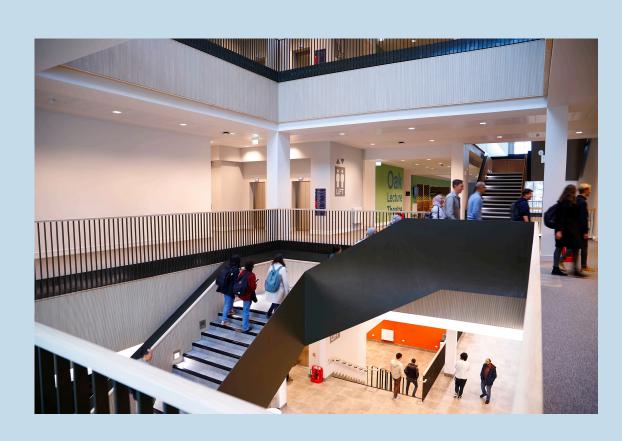

# ATRIUM & BREAKOUT SPACE

A light and spacious welcome point for your event. Further breakout spaces on other floors.