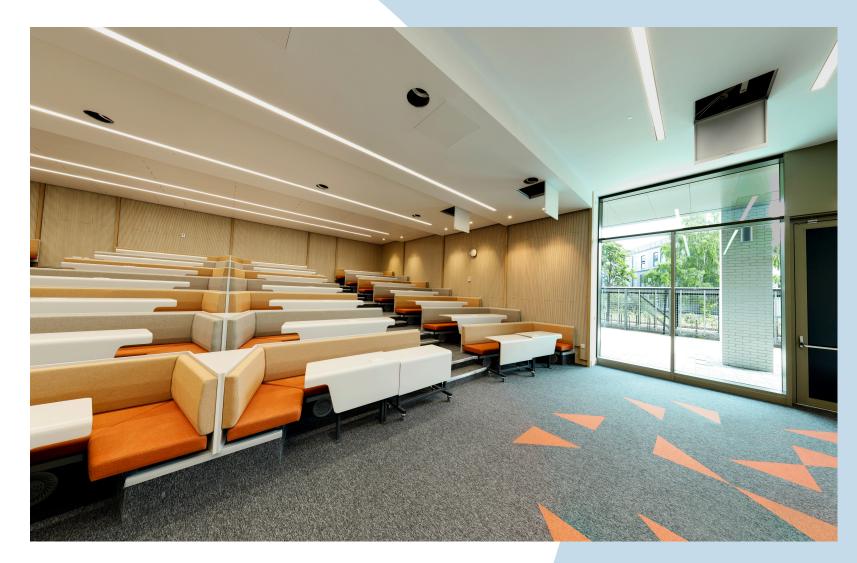

# LARCH

Capacity 300 17.1 m x 19.3 m • 352.48 m<sup>2</sup>

Lecture theatre with turn-and-learn seating to facilitate group work
Dual data projectors
Dual document camera