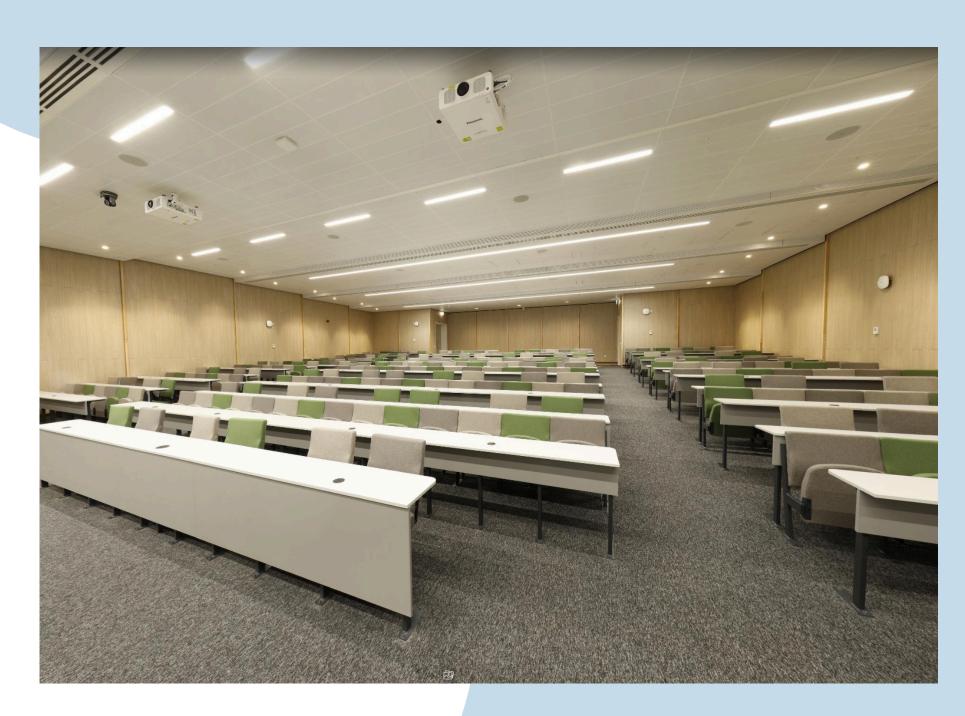

## OAK

Capacity 400 15.6 m x 36.2 m • 563.15 m<sup>2</sup>

Fixed seating lecture
theatre
Dual data projectors
Dual document camera