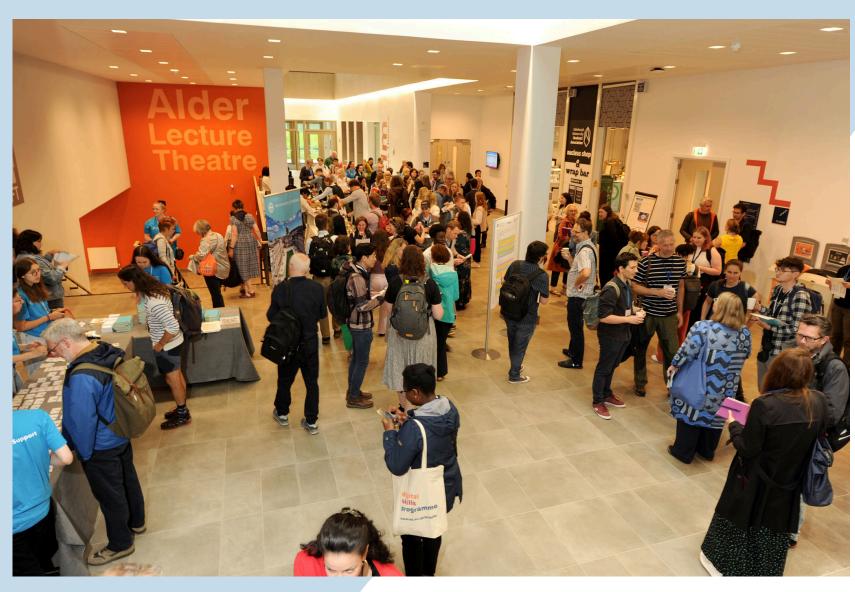

# ATRIUM & BREAKOUT SPACE

A light and spacious welcome point for your event. Further breakout spaces on other floors.