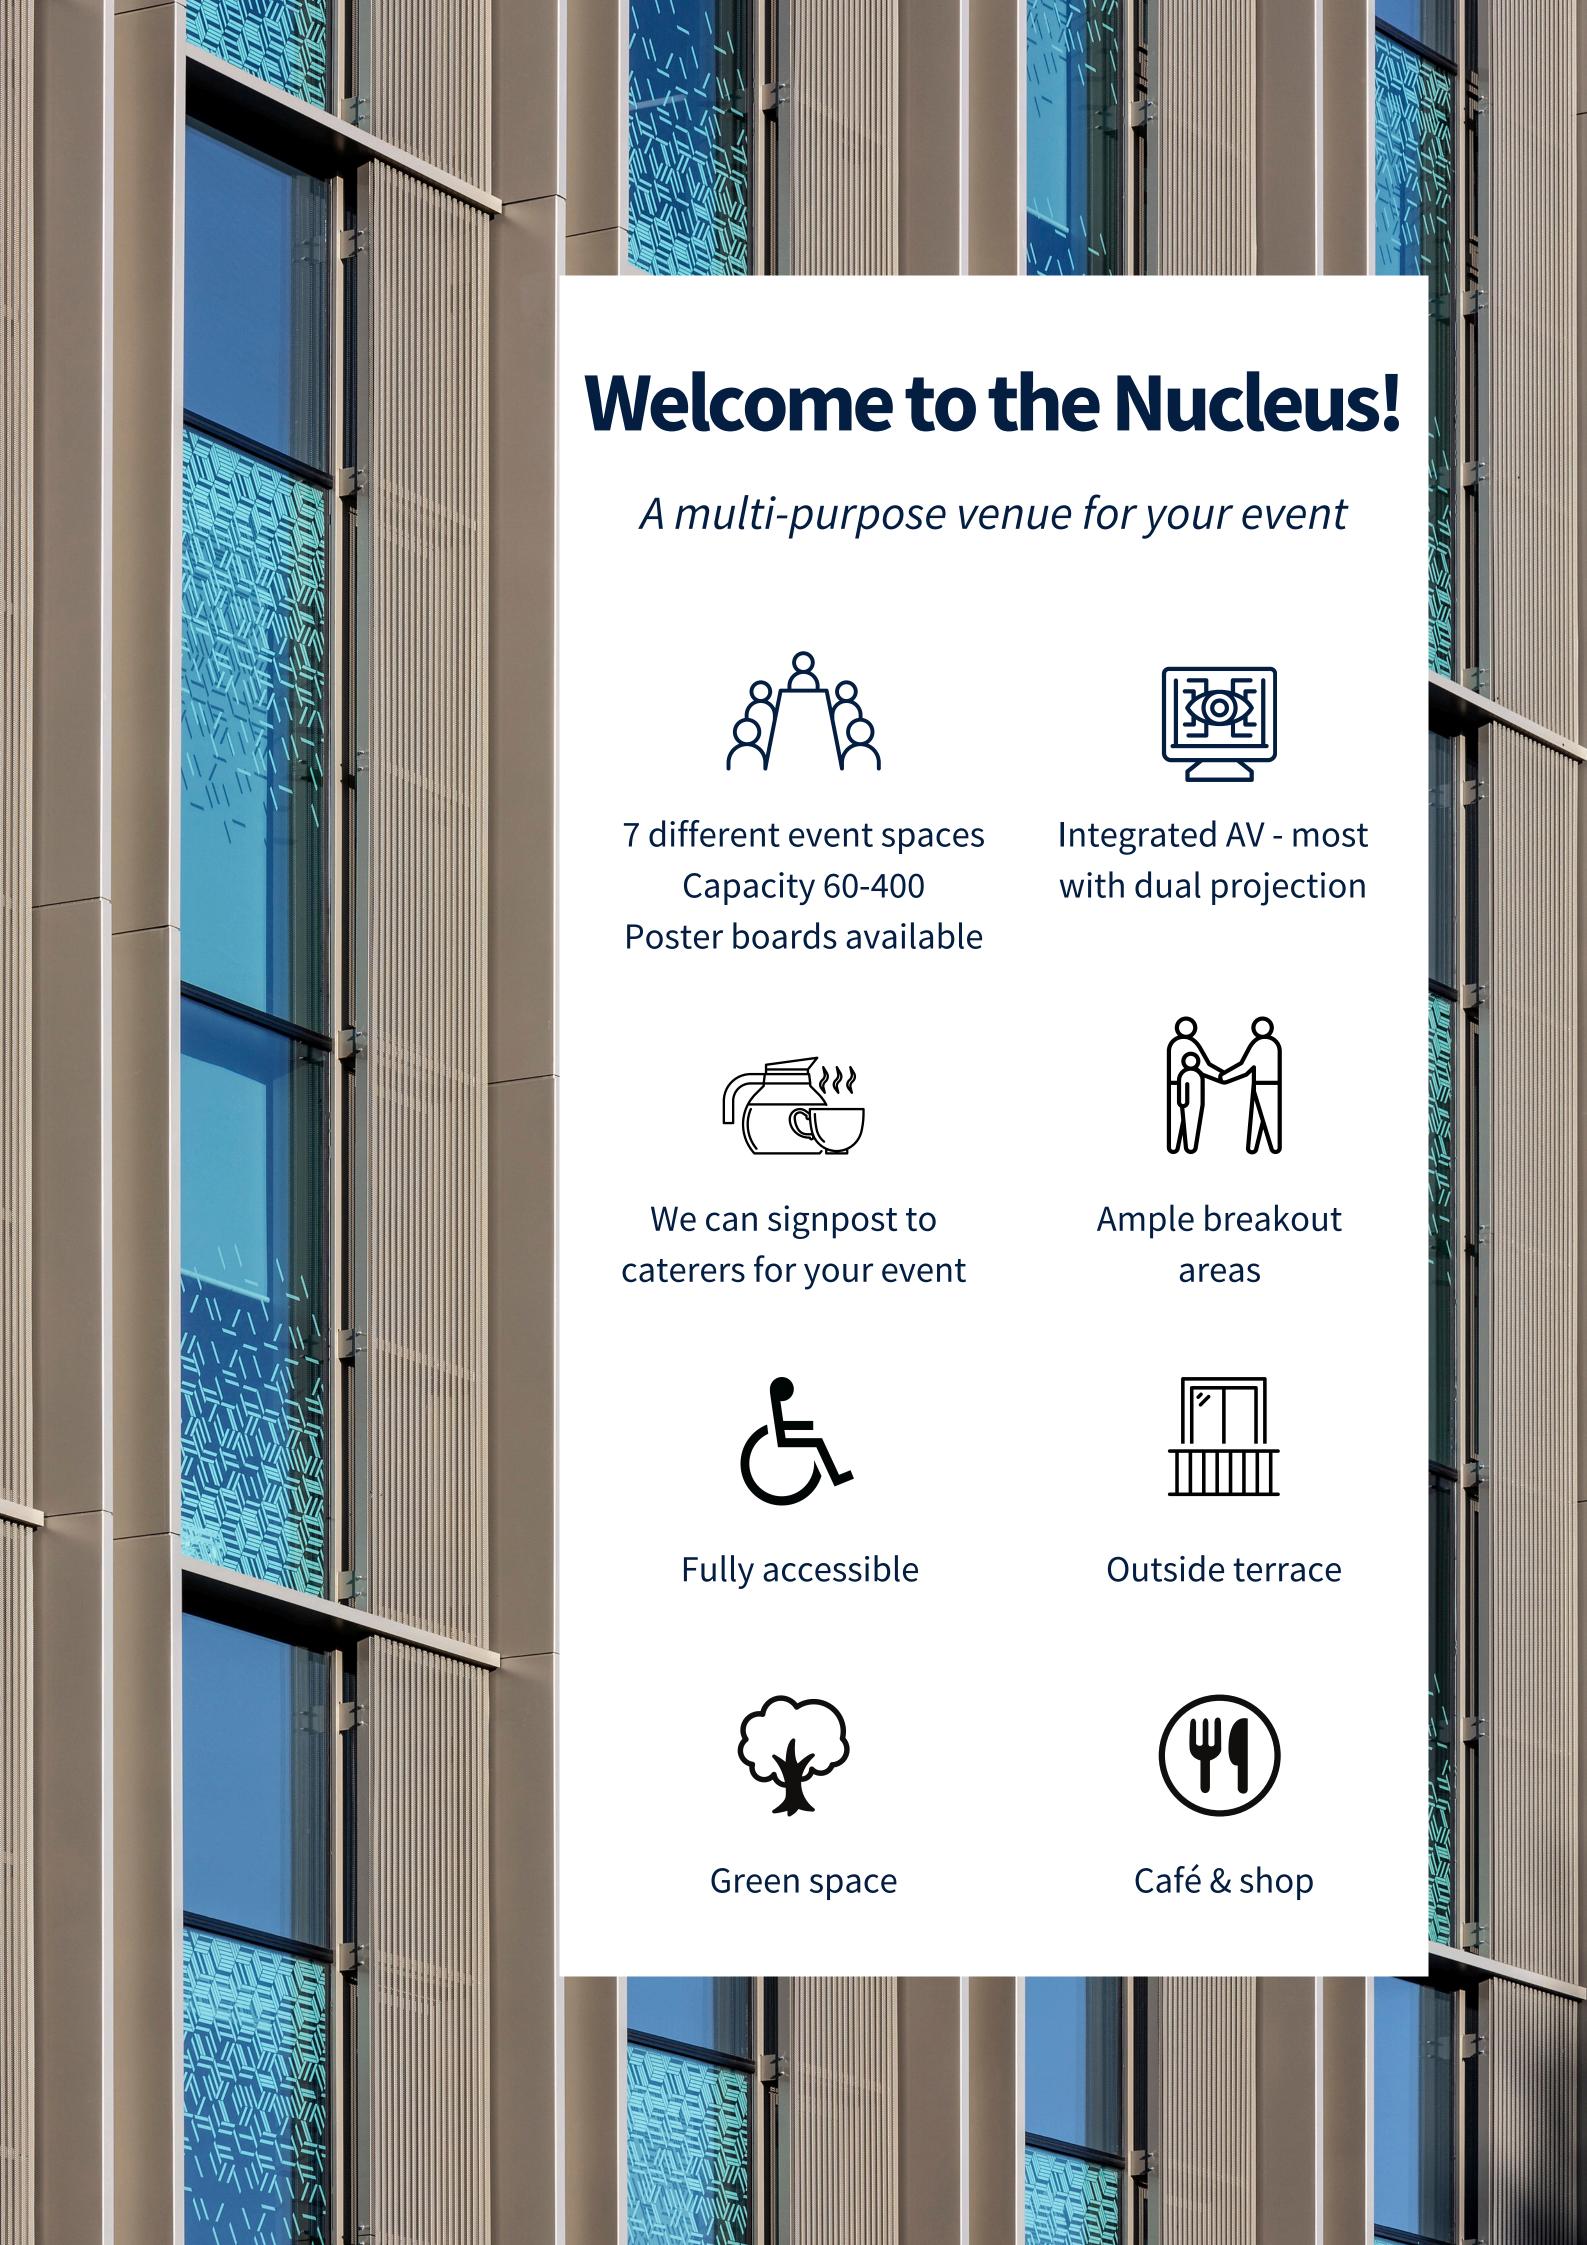

#### All rooms offer:

- High speed Wi-Fi throughout the building
- Abundance of power sockets
- Two lapel mics, one handheld mic\* and a catch mic\*
- Sensor temperature control
- Desktops equipped with connectors for laptops to project slides
- Integrated webcams
- Excellent soundproofing
- Digital screens signposting your event
- In-room lighting control