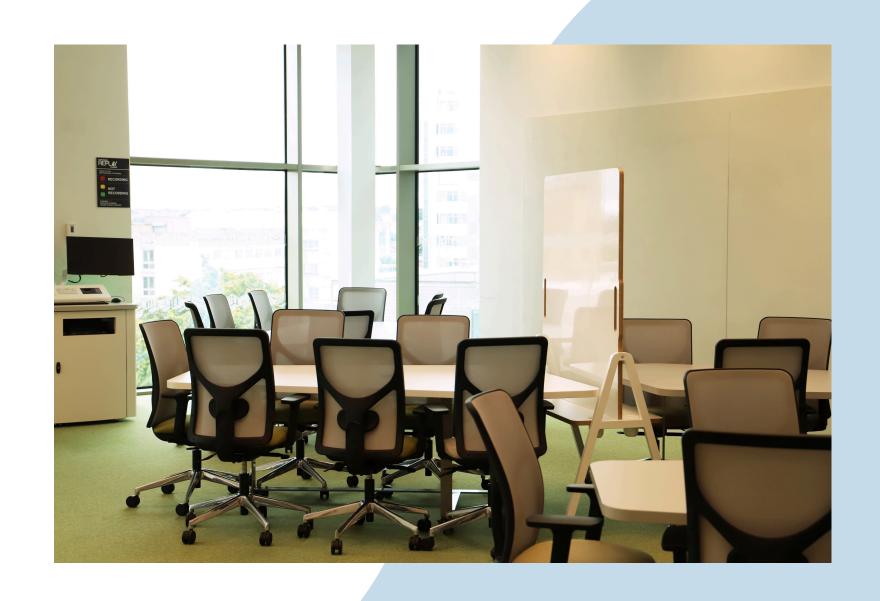

#### ROWAN

Capacity 60 12.6 m x 10.7 m • 140.79 m<sup>2</sup>

Studio classroom
10 tables of 6
Whiteboards at each station
Abundant natural light