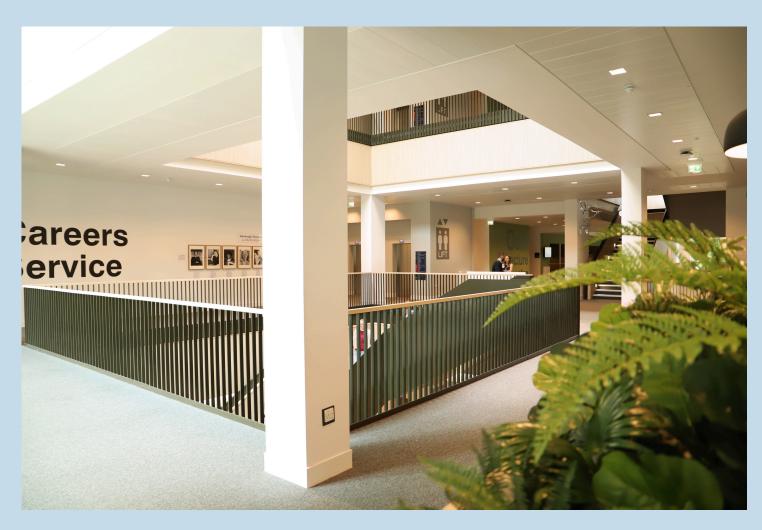

# ATRIUM & BREAKOUT SPACE

A light and spacious welcome point for your event. Further breakout spaces on other floors.